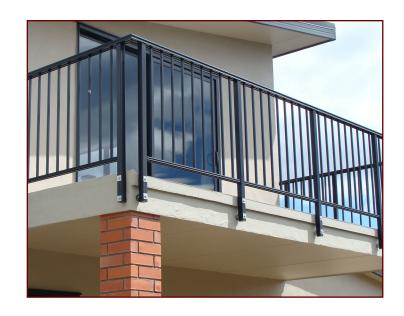

## VIKING BALUSTRADE WITH VERTICAL BALUSTERS

Viking Balustrade is a colour-coated aluminium railing system, which is strong and elegant - with minimal maintenance.

Options for vertical infill balusters; 17mm, 60mm or 123mm in either a full height baluster or split rail baluster.

## **Features include:**

- Cast aluminium caps colour coated to match hand rail
- Exclusive classic round or square hand rail options
- Non-weld hidden fastening system
- A 99mm clearance between balusters for safety
- A recessed bottom rail to locate and secure balusters
- Cast aluminium caps colour coated to match hand rail
- Secure inter-locking posts for modular installation
- Heavy duty base plate, durable aluminium construction
- Custom-made to suit most applications
- Engineered and tested to comply with NZ Building Code

## Ideal applications for Viking Balustrade include:

- Decks
- Stairways
- Balconies
- Handrails
- Pool Surrounds

- Boundary Fences
- Pool Gates
- Stairway Gates
- Commercial properties
- Residential housing