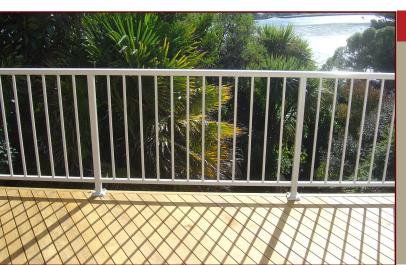

## VIKING BALUSTRADE WITH VERTICAL BALUSTERS

Viking Balustrade is a colour-coated aluminium railing system, which is strong and elegant - with minimal maintenance.

Options for vertical infill balusters; 17mm, 60mm or 123mm in either a full height baluster or split rail baluster.

## **Features include:**

- Cast aluminium caps colour coated to match hand rail
- Exclusive classic round or square hand rail options
- Non-weld hidden fastening system
- A 99mm clearance between balusters for safety
- A recessed bottom rail to locate and secure balusters
- Cast aluminium caps colour coated to match hand rail
- Secure inter-locking posts for modular installation
- Heavy duty base plate, durable aluminium construction
- Custom-made to suit most applications
- Engineered and tested to comply with NZ Building Code

## Ideal applications for Viking Balustrade include:

- Decks
- Stairways
- Balconies
- Handrails
- Pool Surrounds

- Boundary Fences
- Pool Gates
- Stairway Gates
- Commercial properties
- Residential housing