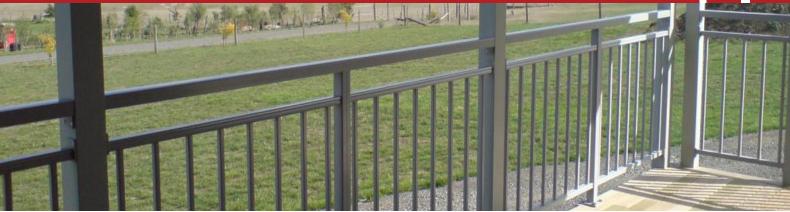

## VIKING BALUSTRADE WITH VERTICAL BALUSTERS

Viking Balustrade is a colour-coated aluminium railing system, which is strong and elegant - with minimal maintenance.

Options for vertical infill balusters; 17mm, 60mm or 123mm in either a full height baluster or split rail baluster.

## **Features include:**

- Cast aluminium caps colour coated to match hand rail
- Exclusive classic round or square hand rail options
- Non-weld hidden fastening system
- A 99mm clearance between balusters for safety
- A recessed bottom rail to locate and secure balusters
- Cast aluminium caps colour coated to match hand rail
- Secure inter-locking posts for modular installation
- Heavy duty base plate, durable aluminium construction
- Custom-made to suit most applications
- Engineered and tested to comply with NZ Building Code

## Ideal applications for Viking Balustrade include:

- Decks
- Stairways
- Balconies
- Handrails
- Pool Surrounds

- Boundary Fences
- Pool Gates
- Stairway Gates
- Commercial properties
- Residential housing